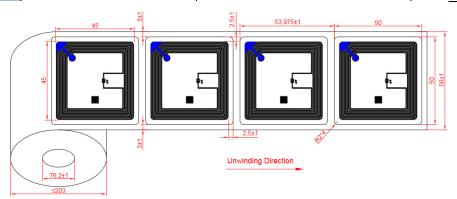

## Model HF-1503-50SQLB-SLIX RFID Tag Specifications & Data Sheet

The Model HF-1503-50SQLB-SLIX measures 50mm x 50mm and contains an etched aluminum coil measuring 45mm x 45mm. Delivered on roll stock, the label material is 80g art paper and can be delivered pre-printed with artwork, printed data and matching bar code, or printed and encoded with an RFID enabled printer onsite. If metal mount is required in your application, see our ML (metal label) series of products.