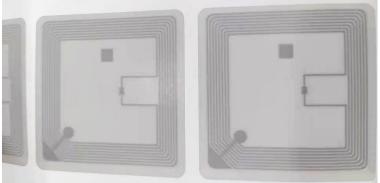

## Model HF-1503-50SQLB-SLIX RFID Tag Specifications & Data Sheet

The Model HF-1503-50SQLB-SLIX measures 50mm x 50mm and contains an etched aluminum coil measuring 45mm x 45mm. Delivered on roll stock, the label material is 80g art paper and can be delivered pre-printed with artwork, printed data and matching bar code, or printed and encoded with an RFID enabled printer onsite. If metal mount is required in your application, see our ML (metal label) series of products.